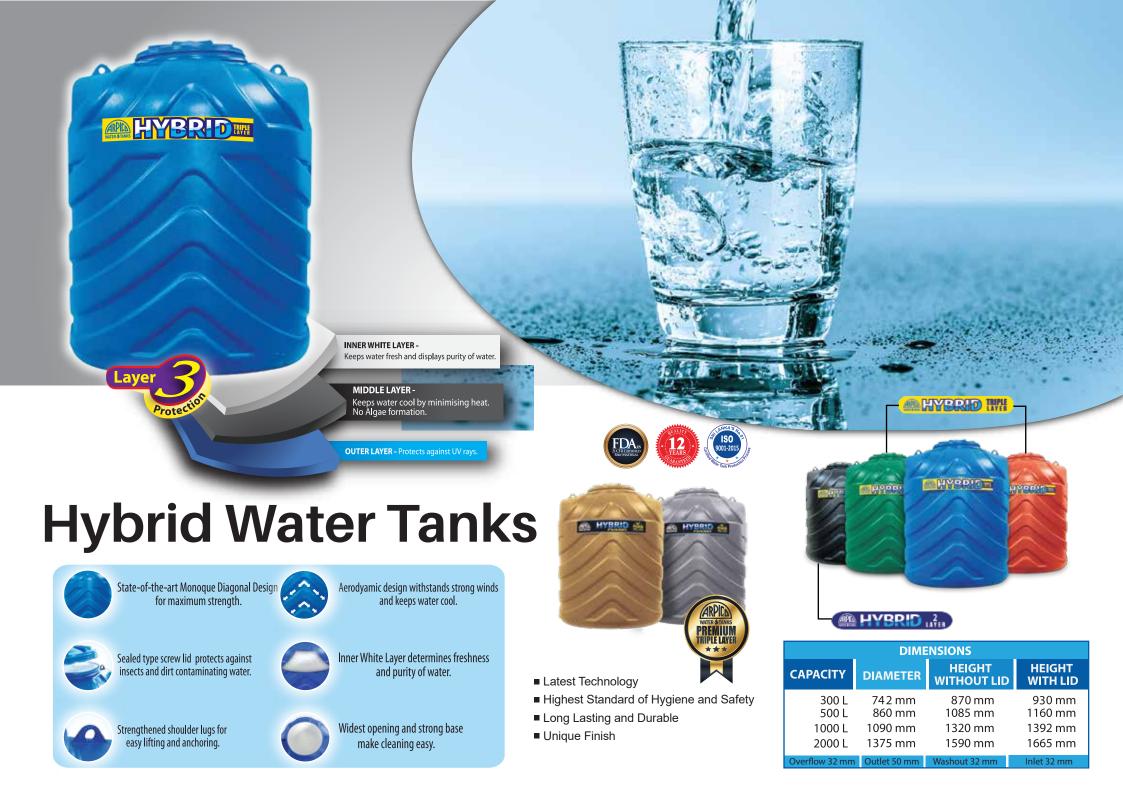

# **Super Star**

3 layer water tank

#### The Triple Layer Tank

This unique tank is a feature-driven product. The three specific layers have its own functions to provide the best quality water storage. Arpico is the only tank manufacturer that markets a triple layer tank with the below mentioned value additions.

#### **Outer Layer** The outer layer protects the tank from UV rays of the sun.

**Middle layer** The middle layer reduces water heating.

### **Inner Layer**

The inner layer is blue colour, enabling the user to see the water clarity at all times.

AQva TOUGH

Scientifically Designed

Aqua Tough water tank from Arpico is technologically advanced and made to international standards using 100% food graded raw material. The uniqueness of this tank is its height and the ribs. The higher the tank, the greater the water pressure. Changing the look of this tank in recent times, it is also ribbed to provide extra strength and raggedness.