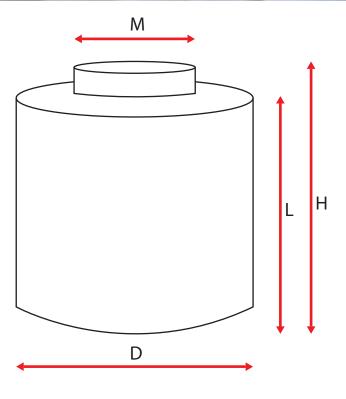

#### Water Tank Specifications

| Tank Size (L)    | L (Feet) | Hieght (Ft) | Diameter (Ft) | M (inches) |
|------------------|----------|-------------|---------------|------------|
| 250 Litres       | 2′ 8.6″  | 3′ 4″       | 2′ 1″         | 15″        |
| 500 Litres       | 2′ 10.4″ | 3′ 7.7″     | 2′ 9.5″       | 18.9"      |
| 750 Litres       | 3′ 10.7″ | 4′ 6.5″     | 2′ 11″        | 18.9″      |
| 1000 Litres      | 3′ 10.7″ | 4′ 9.7″     | 3′ 6.6″       | 18.9″      |
| 2000 Litres      | 4′ 7.1″  | 5′ 4.9″     | 4′ 5.6″       | 18.9″      |
| 5250 Litres      | 5′ 4″    | 6′ 4.6″     | 6′ 6.7″       | 18.9″      |
| 10500 Litres     | 7′ 9.8″  | 9′ 0.2″     | 7′ 10″        | 18.9″      |
| 500 Litres Aqua  | 3′ 7.3″  | 4' 2.0''    | 2′ 6.7″       | 18.9″      |
| 1000 Litres Aqua | 4′ 3.2″  | 5′ 2.0″     | 3′ 4.2″       | 18.9″      |
| 2000 Litres Aqua | 5′ 8.9″  | 6′ 6.4″     | 3' 10.9"      | 18.9″      |
| 1000 Litres Sump | 3′ 10.8″ | 4' 10.4''   | 3' 4.2"       | 18.9″      |
| 2000 Litres Sump | 4′7.1″   | 5' 5.8''    | 4′ 5.6″       | 18.9″      |