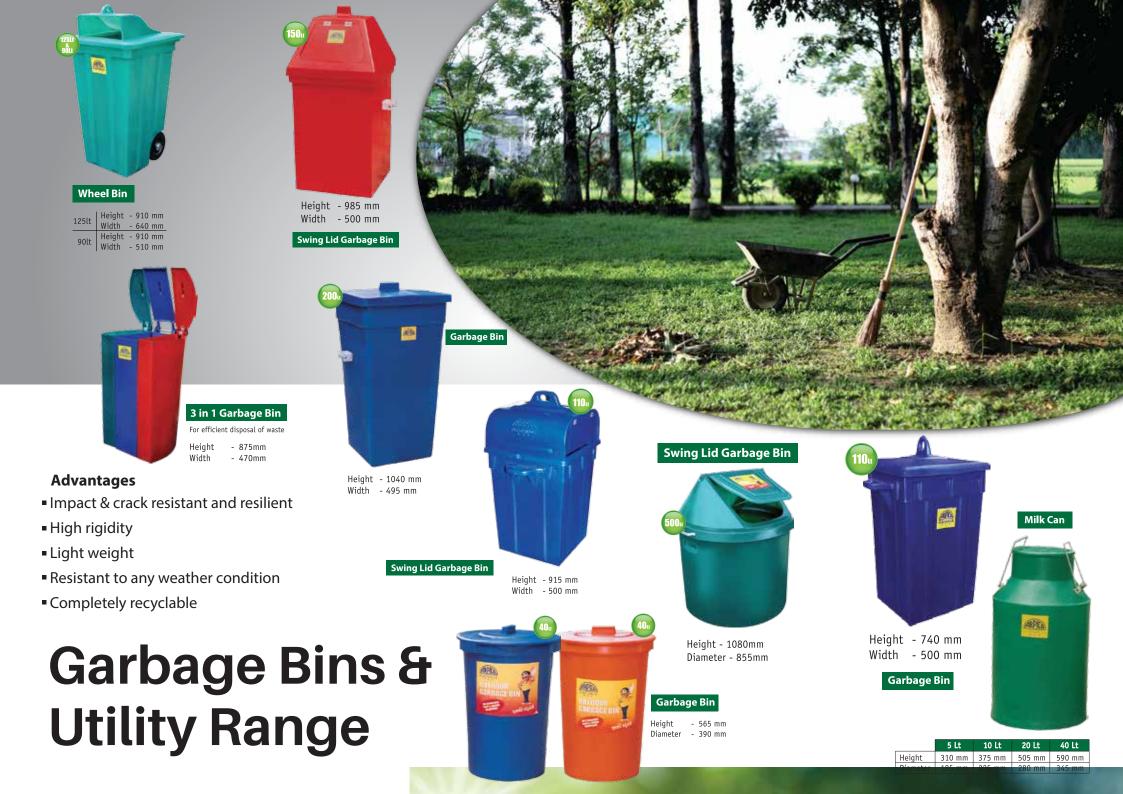

#### Make your Own Compost

An easy-to-use bin that converts your household garbage to compost. It will initially take three months to convert garbage to compost, but subsequently, you can remove compost on a weekly basis.

#### Let's take a look at how it works in few easy steps:

- Set the ARPICO compost bin in a suitable place within your garden
- Drop in all your garbage, other than glass and plastics, into the bin
- Set plastic base at the bottom to prevent rodents removing garbage
- Initial reaction will take place in three months
- Thereafter, compost can be removed every week