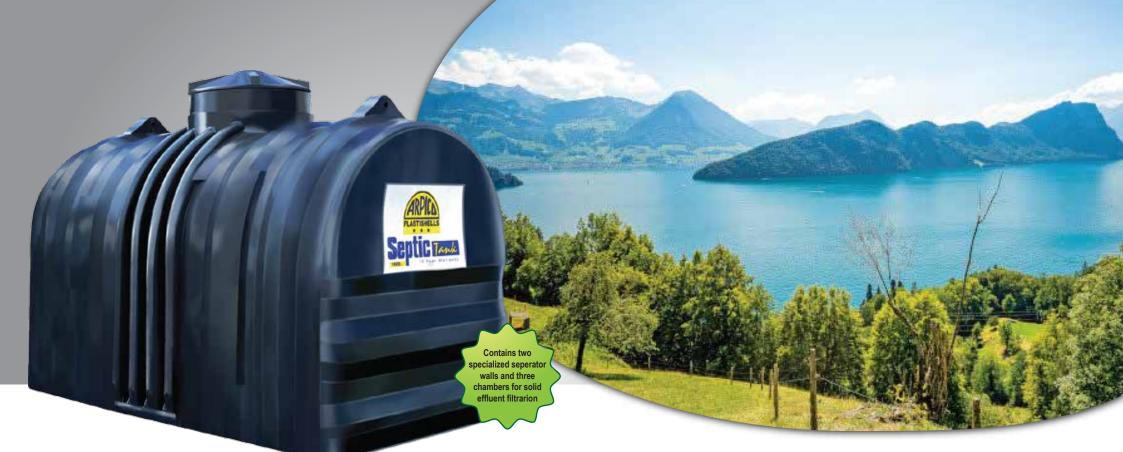

### Septic Tank

Traditional concrete septic tanks can be worrisome and require frequent maintenance. To help you avoid this stressful experience from time to time, we now offer you a healthy, very convenient solution: Arpico Plastishells Septic tank. Built entirely from solid plastic (LLDP), these tanks are designed to remain leakproof forever, unlike concrete tanks, eliminating contamination risks, overflow due to rain and costly maintenance.

- Manufactured from non-degradable plastic
- Resistant to tree roots and natural external pressures
- Repair-free, just install and forget
- Easy, cost-effective installation
- Contains two specialized seperator walls and three chamber for solid effluent filtration

|                       | 1600 Lt | 2500Lt |
|-----------------------|---------|--------|
| Total height with lid | 4′3″    | 4′ 5″  |
| Length                | 6′ 5″   | 7′ 3″  |
| Width                 | 3′4″    | 4′7″   |